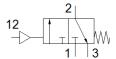

## **Data sheet**

| Feature                            | Value                                                                       |
|------------------------------------|-----------------------------------------------------------------------------|
| Design structure                   | Piston slide                                                                |
| Type of actuation                  | pneumatic                                                                   |
| Sealing principle                  | soft                                                                        |
| Exhaust-air function               | not throttleable                                                            |
| Manual override                    | None                                                                        |
| Type of reset                      | mechanical spring                                                           |
| Valve function                     | 3/2 closed, monostable                                                      |
| Operating pressure                 | 0 16 bar                                                                    |
| Pilot pressure                     | 3 16 bar                                                                    |
| C value                            | 7.7 l/sbar                                                                  |
| b value                            | 0.3                                                                         |
| Standard nominal flow rate         | 1,600 l/min                                                                 |
| Operating medium                   | Compressed air in accordance with ISO8573-1:2010 [7:4:4]                    |
|                                    | Inert gases                                                                 |
| Note on operating and pilot medium | Lubricated operation possible (subsequently required for further operation) |
| Materials note                     | Conforms to RoHS                                                            |
| Medium temperature                 | -10 60 °C                                                                   |
| Ambient temperature                | -10 60 °C                                                                   |
| Maritime classification            | see certificate                                                             |
| Mounting type                      | Line installation                                                           |
|                                    | with accessories                                                            |
| Assembly position                  | Any                                                                         |
| Flow direction                     | non reversible                                                              |
| Product weight                     | 223 g                                                                       |
| Pneumatic connection, port 1       | G3/8                                                                        |
| Pneumatic connection, port 2       | G3/8                                                                        |
| Pneumatic connection, port 3       | G1/8                                                                        |
| Pilot air port 12                  | G1/8                                                                        |
| Air purity class at output         | Compressed air in accordance with ISO8573-1:2010 [7:4:4]                    |
|                                    | Inert gases                                                                 |
| Material seals                     | NBR                                                                         |
| Material housing                   | Aluminium die cast                                                          |