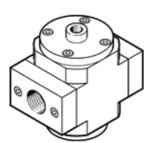

## on-off valve HEP-3/8-D-MINI Part number: 193245 Classic - do not use for new projects

Used in conjunction with service units.

Modern alternatives can be found by entering the first four characters of the type code in the search field.